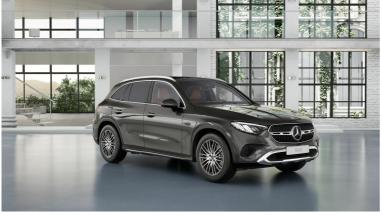

## Mercedes-Benz GLC GLC 300 4MATIC Now \$99,900

## Overview

| Registration | Registered    | <b>Fuel Type</b> | Tax Band | Colour |
|--------------|---------------|------------------|----------|--------|
| N/A          | New           | Petrol           | N/A      | Grey   |
| Engine Size  | Interior Trim | Fuel             |          |        |
| 2 l          | N/A           | Consumption      |          |        |
|              |               | N/A              |          |        |